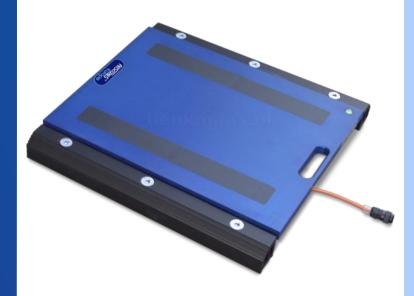

#### 1 set of 2 weighing platforms:

- low profile platforms, rigid aluminium construction, light weight
- bottom side of the platform equipped with specially vulcanised nonslip rubber
- model WAWS 400 x 500 mm (platform I x w) for single wheel axle, overall dim. 510 x 500 mm
- own weight: 19,5 kg; equipped with integrated handle for easy moving