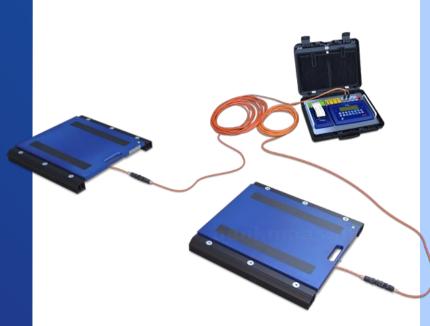

### Static axle weighing system (up to 30 ton per axle)

Set consisting of 2 pcs weighing platforms, indicator and printer in carrying case, incl. cabling.

Model WAWS is an ideal axle weighing system, consisting of 2 weighing platforms and 1 separate indicator. Additional weighing platforms are available enabling weighing of multiple axles at once.

Model WAWS is a portable static axle weighing system for the weighing of single wheel axles. Suitable for weighing motorcycles, cars, racing cars, caravans, trailers, vans, etc.