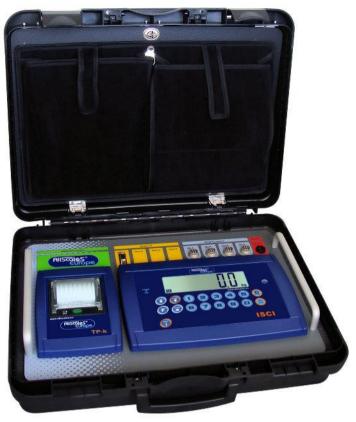

#### Properties indicator + thermal printer

- separate indicator ISCK incl. 10 meter cable
- waterprotected, flat keyboard, 17 keys
- clearly readable, backlit LCD-display, 25 mm height
- mounted in plastic carrying case, inclusive thermal printer, paper width 58 mm (print
- features: 4 lines of head text, dat/time, weight per axle and total weight)
- connectors for 4 weighing platforms
- readings weight per wheel, per axle, total weight
- incorporated rechargeable battery (at least 10 h of operation time)
- 2x RS-232/C port; IR-input for remote control (option)

### Axle Weighing System series WAWS

Clearly readable indicator