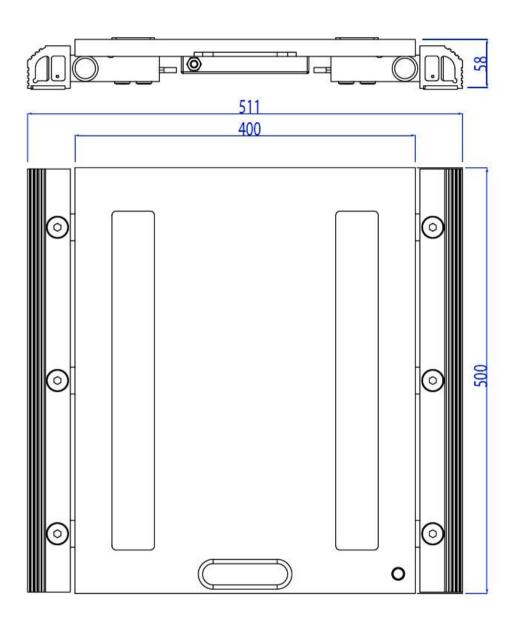

#### 1 set of 2 weighing platforms:

- low profile platforms, rigid aluminium construction, light weight
- bottom side of the platform equipped with specially vulcanised nonslip rubber
- model WAWS 400 x 500 mm (platform I x w) for single wheel axle, overall dim. 510 x 500 mm
- own weight: 19,5 kg; equipped with integrated handle for easy moving