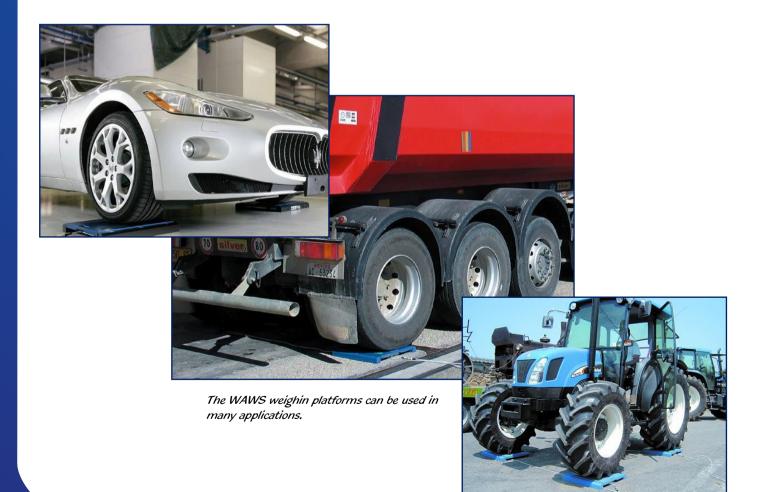

Model WAWS is a portable static axle weighing system for the weighing of single wheel axles. Suitable for weighing motorcycles, cars, racing cars, caravans, trailers, vans, etc.