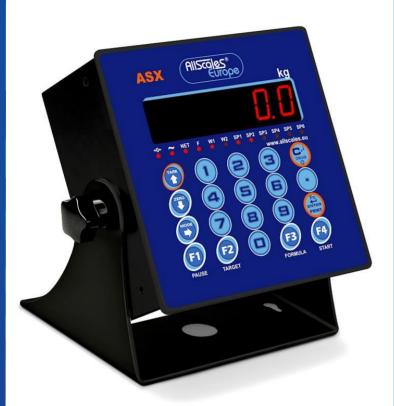

## General data

- M CE approved (application for legal trade)
- versatile transmitter / weight indicator for high performance
- easy to use 20-key waterproof keyboard
- highly efficient red LED display with 6 20 mm digits and 12 LEDs for showing active functions
- painted steel case; frontpanel 170 x 170 mm
- inclusive adjustable table stand / wall mounting bracket
- A/D 24-bit sigma-delta conversion, up to 200 conv./sec. autoselect
- up to displayable 1,000,000d with internal resolution up to 3,000,000 points
- connectable with up to 16 analog load cells with 350 O input resistance
- management of a digitally equalised 4-cell weighing system or management of 4 independent weighing systems.
- master/slave management (up to 4 slaves / 1 master)
- extensive functions like automatic- and presettable tare, total weight, recipe, net/gross, piece counting, hold, peak, printing / data transmission, etc.
- RS-232/C bidirectional port for connection to external units
- RS-232/C bidirectional port for connection to printer
- 6 fotomosfet outputs; 4 opto-isolated photo coupler inputs