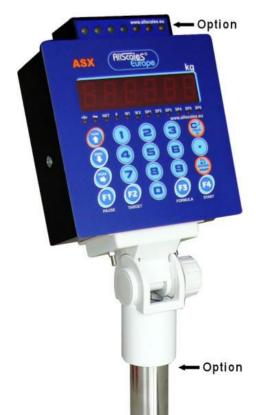

## model ASX

Multifunctional weight indicator / weight transmitter for wall mounting, panel mounting (optional) or installing on a table or pole.

Ideal as microcontroller in industrial weigh- and dosing systems. Can easily be integrated in any automation system.

## **Options**

- external thermal ticket printer
- extra display (repeater)
- kit for panel mounting
- cable from RS-232 to PC/printer
- alibimemory
- wireless radio connection
- ethernet interface; USB interface
- Windows weigh software
- extension module with indication-LEDs for checkweighing (under / over / ok)