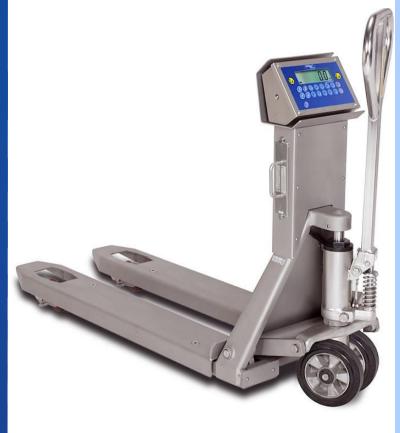

## Hand pallet truck scale

Suitable for application in explosion hazardous area, protection according to ATEX II 2GD IIB T4 T197°C X (Zones 1 and 21 & 2 and 22)

## model PTR 2GD

## **Properties**

- model PT2R GDM dual range\* division, CE approved
- model PTR 2GD triple range division, not for legal trade
- all stainless steel construction
- flat, water protected keypad, 17 keys
- LCD display with 6 25-mm high contrast digits, clearly visible even in poor lighting conditions and with low temperatures, and with symbols for showing the active functions
- satined stainless steel housing IP68, dimensions 264 x 174 x 115 mm
- tare function, preset tares; several operating functions; accumulated weighing; check weighing; recipe, percentage determination, piece counting, in/out truck weighing
- bearing structure entirely in extra thick, sturdy sheet
- steering wheels with rubber coating, double loading rollers with a polyurethane coating
- 4 stainless steel IP68 Atex certified shear-beam load cells
- capacity 2000 kg; own weight 135 kg
- lifting height 85 200 mm
- fork dimensions 1170 x 180 mm
- inner width between the forks 190 mm; outer width 550 mm
- height from floor to top of display 885 mm
- internal rechargeable battery, approx. 150 uur operating time on full battery
- included battery charger (application in safe area)