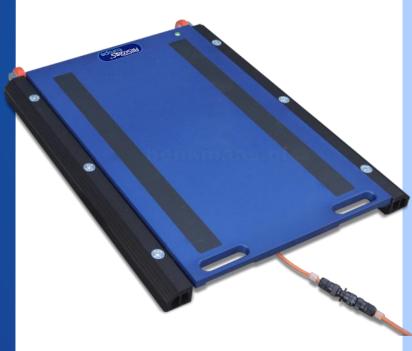

Type WAWM is a portable static axle weighing system for the weighing of twin wheel axles. Suitable for weighing motorcycles, cars, racing cars, caravans, trailers, vans, trucks, etc.

#### 1 set of 2 weighing platforms:

- low profile platforms, rigid aluminium construction, light weight
- bottom side of the platform equipped with specially vulcanised nonslip rubber
- stainless steel load cells IP68
- dimensions 450 x 700 mm (platform L x W) for twin wheel axle, overall dim. 561 x 700 mm
- platforms equipped with two integrated handles and transport wheels, for easy move
- own weight: 26 kg