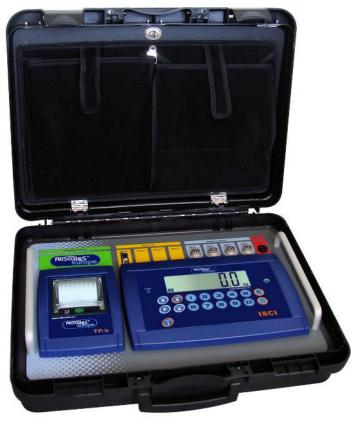

#### 1 separate Indicator + thermal printer:

- separate indicator ISCK incl. 10 meter cable
- waterprotected, flat keyboard, 17 keys
- clearly readable, backlit LCD-display, 25 mm height
- mounted in plastic carrying case, inclusive thermal printer, paper width 58 mm (print
- features: 4 lines of head text, dat/time, weight per axle and total weight)
- connectors for 4 weighing platforms
- readings weight per wheel, per axle, total weight
- incorporated rechargeable battery (at least 10 h of operation time)
- 2x RS-232/C port; IR-input for remote control (option)

## Axle Weighing System series WAWM

Clearly readable indicator