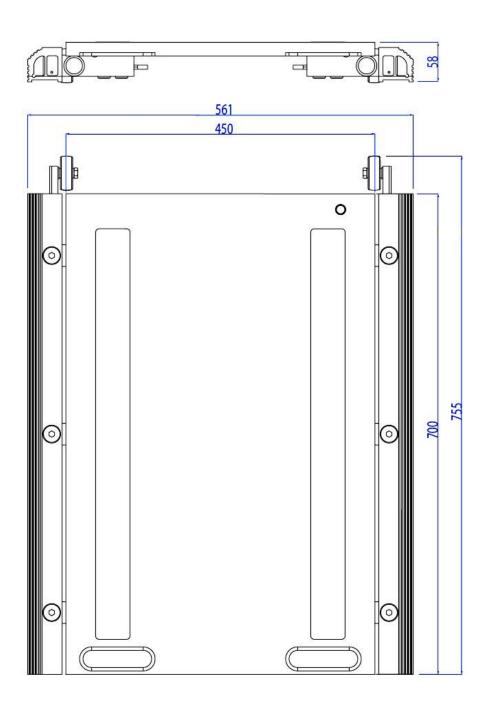

#### 1 set of 2 weighing platforms:

- low profile platforms, rigid aluminium construction, light weight
- bottom side of the platform equipped with specially vulcanised nonslip rubber
- stainless steel load cells IP68
- dimensions 450 x 700 mm (platform L x W) for twin wheel axle, overall dim. 561 x 700 mm
- platforms equipped with two integrated handles and transport wheels, for easy move
- own weight: 26 kg