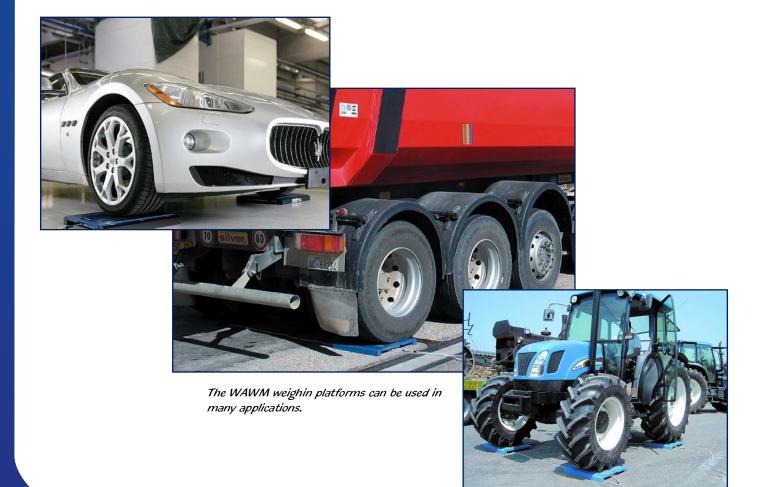

Type WAWM is a portable static axle weighing system for the weighing of twin wheel axles. Suitable for weighing motorcycles, cars, racing cars, caravans, trailers, vans, trucks, etc.