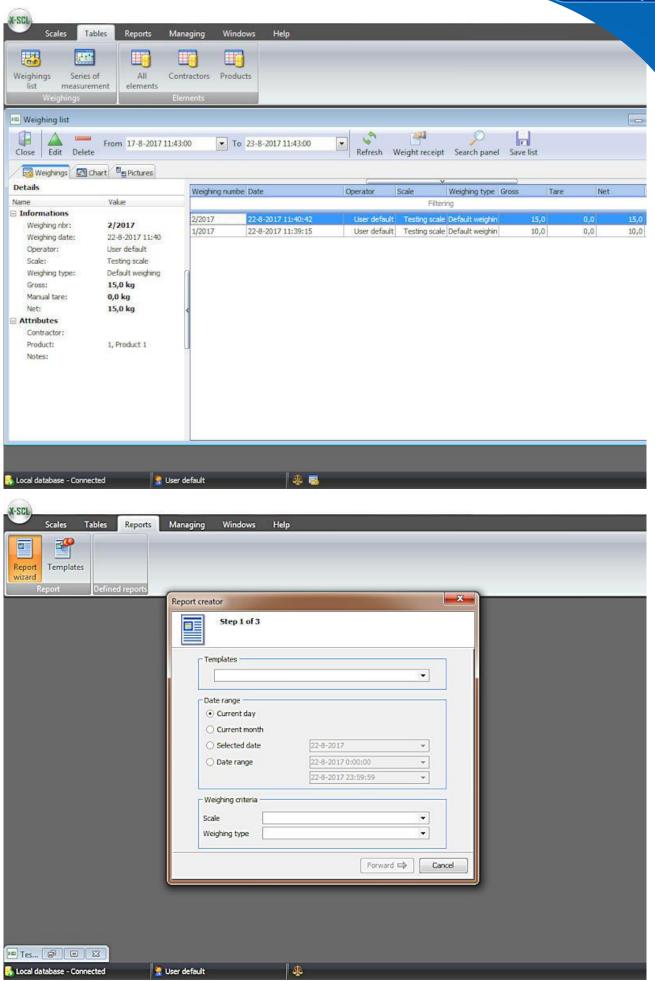

## Features AllScales SW-weighing software

- Suitable for linking to multiple scales, a license must be purchased per scale
- Link to SQL server
- Advanced options for building a database structure, enabling a smooth information management
- User-friendly interface
- Easily export data to for example Excel (\*.CSV files)
- Ability to take photos via analog and IP cameras
- Extensive reporting options
- Setting options for managing user rights
- Language: Dutch and English.