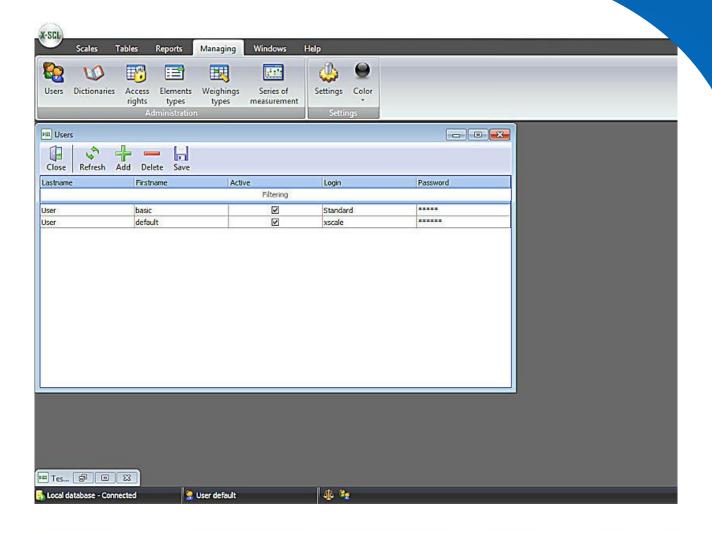

## Features AllScales SW-weighing software

- Suitable for linking to multiple scales, a license must be purchased per scale
- Link to SQL server
- Advanced options for building a database structure, enabling a smooth information management
- User-friendly interface
- Easily export data to for example Excel (\*.CSV files)
- Ability to take photos via analog and IP cameras
- Extensive reporting options
- Setting options for managing user rights
- Language: Dutch and English.