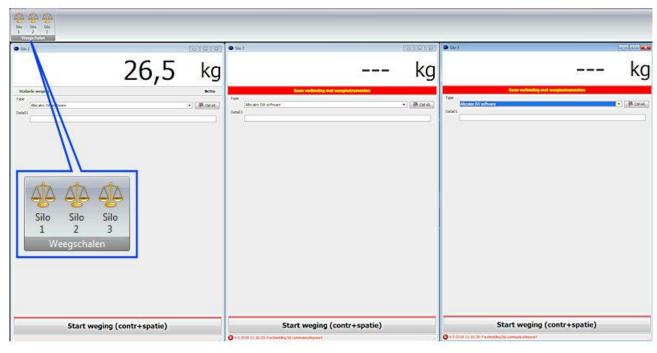

## AllScales SW-weighingsoftware for Windows

Weighing software for (real time) communication with a PC, in combination with ALLSCALES weighing equipment (for linking to multiple scales).

## Features AllScales SW-weighing software

- Suitable for linking to multiple scales, a license must be purchased per scale
- Link to SQL server
- Advanced options for building a database structure, enabling a smooth information management
- User-friendly interface
- Easily export data to for example Excel (\*.CSV files)
- Ability to take photos via analog and IP cameras
- Extensive reporting options
- Setting options for managing user rights
- Language: Dutch and English.