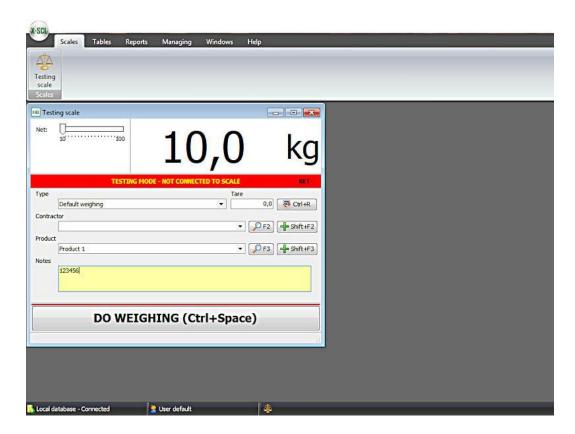

## AllScales SW-weighingsoftware for Windows

Weighing software for (real time) communication with a PC, in combination with ALLSCALES weighing equipment (for linking to multiple scales).

## Features AllScales SW-weighing software

- Suitable for linking to multiple scales, a license must be purchased per scale
- Link to SQL server
- Advanced options for building a database structure, enabling a smooth information management
- User-friendly interface
- Easily export data to for example Excel (\*.CSV files)
- Ability to take photos via analog and IP cameras
- Extensive reporting options
- Setting options for managing user rights
- Language: Dutch and English.