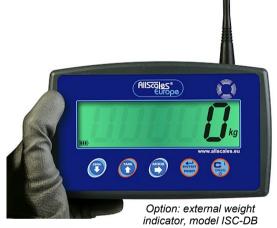

#### Option: portable indicator, model ISC-DB

- compact, portable indicator.
- equipped with radio module for wireless connection with the 2 weigh platforms (extendable to max. 4 platforms), max. distance indoor: 70 m, outdoor: 150 m
- reading of weight per wheel, per axle and total weight of 1 or more axles in display
- clearly readable, backlit LCD-display, 25 mm height
- · compact and ridgid plastic housing, corrosion free
- waterprotected, flat keyboard, 5 keys (a.o. zero, tarra etc.)