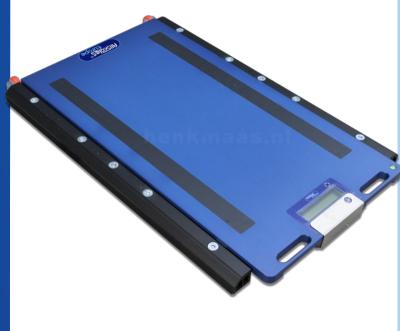

### Static wheel axle weighing system (up to 40 ton per axle)

Set consisting of 2 wireless weighing platforms with integrated LCD-display.

Wireless communication: because there are no cables between the weighing platforms and the indicator, the use of these axle weighers is very easy and fast!

Type WAWM-RF is a wireless static wheel axle weighing system for weighing wheel axles with single and twin wheels. Suitable for weighing, i.a., motor-cycles, cars, race cars, caravans, trailers, vans, trucks, agricultural machinery, heavy transport, etc.

#### 1 set of 2 weighing platforms:

- available capacities 12 t, 20 t 30 t or 40 t per axle (6 t, 10 t, 15 t or 20 t per wheel)
- low profile platforms, ridgid aluminium construction, light weight
- bottom side of the platform equipped with specially vulcanised nonslip rubber
- equipped with built-in LCD display easy enabeling reading the weight per wheel (in IP68 housing)
- incl. radio module for wireless connection to one of the optional indicators (model HPU-K of ISC-DB)
- stainless steel load cells IP68
- platform dim. 500 x 950 mm, for double wheels, total platform dim. 611 x 950 mm, height 58mm
- equipped with two integrated handles and tranportwheels for easy move
- own weight: approx. 46 kg per weighing platform
- power: internal, rechargeable battery (fullly charged battery approx. 40 h of operation), incl. adapter