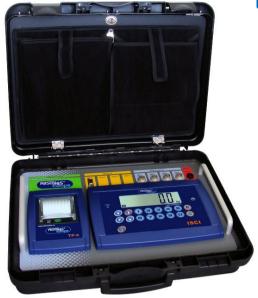

Option: external weighing indicator in carrying case, model ISCK-RF

| platform dimensions | set of 2 pcs, dim. 500 x 950 mm each (I x w of weighing surface) |             |             |             |  |
|---------------------|------------------------------------------------------------------|-------------|-------------|-------------|--|
| TYPE                | WAWL-RF-12T                                                      | WAWL-RF-20T | WAWL-RF-30T | WAWL-RF-40T |  |
| capacity per axle   | 12000 kg                                                         | 20000 kg    | 30000 kg    | 40000 kg    |  |
| division            | 5 kg                                                             | 10 kg       | 10 kg       | 20 kg       |  |

#### Option: separate electronic weight indicator, model ISCK:

- mounted in plastic carrying case, included internal thermal ticket printer
- equipped with radio module for wireless communication with 2 weigh platforms (extendable to max. 4 platforms), max. distance indoor: 70 m, outdoor: 150 m
- reading display of weight per wheel, per axle and total weight of 1 or more axles in
- waterprotected, flat keyboard, 17 keys (a.o. zero, tarra etc.)
- clearly readable, backlit LCD-display, 25 mm height
- paper width 58mm (print features: 4 lines head text, date/time, weight per axle and total weight)
- internal rechargeable battery (at least 10 h of operation time)
- 2x RS-232/C port

Option: external weighing indicator in carrying case, model ISCK-RF

Dimensions in mm