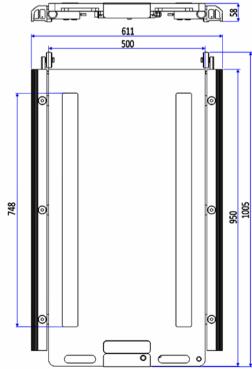

#### 1 set of 2 weighing platforms:

- available capacities 12 t, 20 t 30 t or 40 t per axle (6 t, 10 t, 15 t or 20 t per wheel)
- low profile platforms, ridgid aluminium construction, light weight
- bottom side of the platform equipped with specially vulcanised nonslip rubber
- equipped with built-in LCD display easy enabeling reading the weight per wheel (in IP68 housing)
- incl. radio module for wireless connection to one of the optional indicators (model HPU-K of ISC-DB)
- stainless steel load cells IP68
- platform dim. 500 x 950 mm, for double wheels, total platform dim. 611 x 950 mm, height 58mm
- equipped with two integrated handles and tranportwheels for easy move
- own weight: approx. 46 kg per weighing platform
- power: internal, rechargeable battery (fullly charged battery approx. 40 h of operation), incl. adapter

Option: external weighing indicator in carrying case, model ISCK-RF

Dimensions in mm